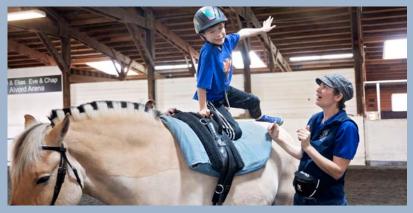

## **ADAPTIVE RIDING**

Adaptive Riding is recreational horseback riding lessons for individuals with disabilities. The goals are riding-skill based; however, individuals and parents often report many therapeutic benefits of participation. Adaptive riding lessons are taught by instructors certified by the Professional Association of Therapeutic Horsemanship (PATH) International who create a wide variety of games and exercises designed to meet each student's needs. Classes include arena riding, trail rides, and group activities.