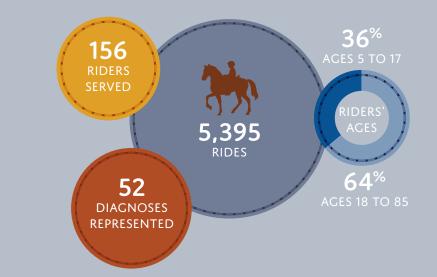

#### NUMBER OF PARTICIPANTS

- **★** THERAPY 127 (25%)
- ★ ADAPTIVE RIDING 156 (31%)
- ★ EQUINE-FACILITATED PSYCHOTHERAPY 7 (1%)
- ★ UNMOUNTED HORSEMANSHIP 8 (2\*)
- 🙀 EQUINE-ASSISTED LEARNING 131 (26%)
- **SUMMER CAMP 75 (15%)**

#### PARTICIPANTS' RACE AND ETHNICITY

Self-identified by Therapy and Adaptive participants or their caregivers.

- **★** WHITE/CAUCASIAN 70%
- ASIAN 13<sup>%</sup>
- BLACK OR AFRICAN AMERICAN 4<sup>%</sup>
- ★ HISPANIC OR LATINO 4%
- MULTIRACIAL 2<sup>%</sup>
- ★ UNREPORTED/DECLINED TO ANSWER/OTHER 7%