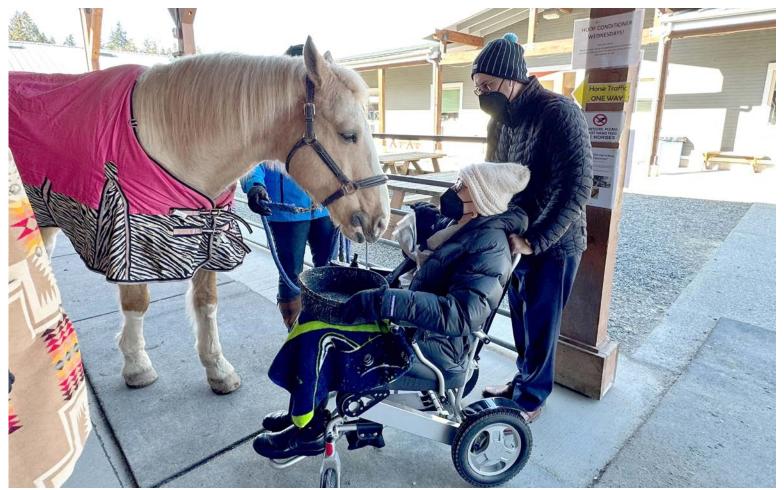

## **ADAPTIVE RIDING**

Adaptive Riding is recreational horseback riding lessons for individuals with disabilities. The goals are riding-skill based; however, individuals and parents often report many therapeutic benefits of participation. Adaptive riding lessons are taught by instructors certified by the Professional Association of Therapeutic Horsemanship (PATH) International who create a wide variety of games and exercises designed to meet each student's needs. Classes include arena riding, trail rides, and group activities.

"She's walking stronger, she has better posture, she walks faster, and she becomes a lot more verbal, more talkative after being on the horse... I just feel like the Little Bit team, everybody involved, is collaborative—they're in it with us. Everyone here treats not just Sanjula but the whole family with empathy, with understanding, so S<u>anjula</u> feels very much loved and supported when she's at Little Bit."

—Beatrice, Parent of an Adaptive Rider

Learn more at littlebit.org/adaptive