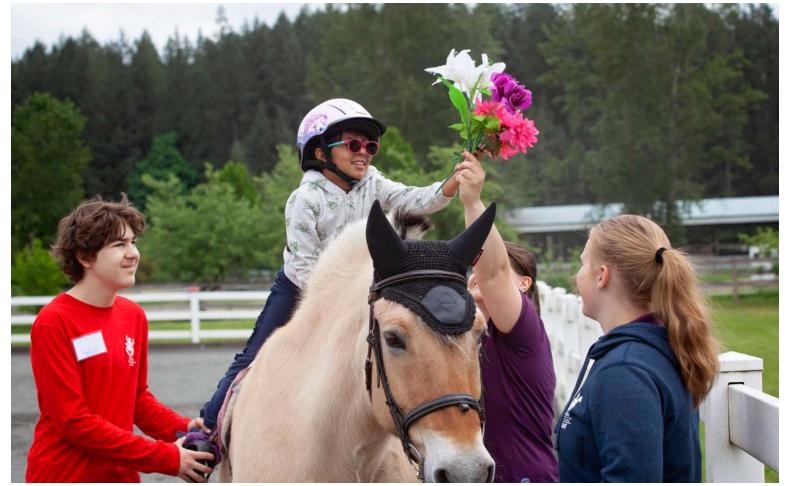

## **ADAPTIVE RIDING**

Adaptive Riding is recreational horseback riding lessons for individuals with disabilities. The goals are riding-skill based; however, individuals and parents often report many therapeutic benefits of participation. Adaptive riding lessons are taught by instructors certified by the Professional Association of Therapeutic Horsemanship (PATH) International who create a wide variety of games and exercises designed to meet each student's needs. Classes include arena riding, trail rides, and group activities.

—Beatrice, Parent of an Adaptive Rider

Learn more at littlebit.org/adaptive