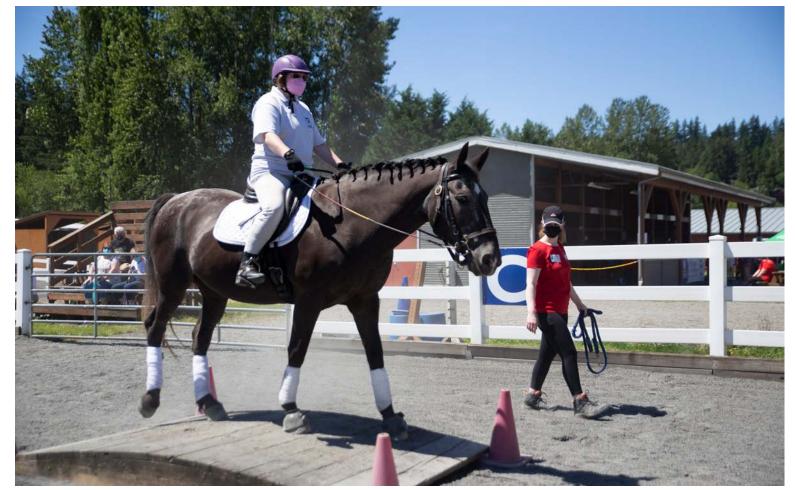

## THERAPY

**Hippotherapy** is a physical, occupational, or speech-language therapy treatment strategy that utilizes equine movement combined with standard techniques as part of an integrated intervention program to achieve functional outcomes. The physical therapist focuses on skill areas related to gross motor abilities such as, but not limited to, sitting, standing, and walking. The occupational therapist focuses on areas such as fine motor control, sensory integration, feeding skills, play skills, attention and selfregulation skills, and other functional daily living skills. The speech-language pathologist focuses on respiratory function, breath control, oral-motor function targeting articulation, fluency, auditory processing, expressive language, receptive language, and social pragmatics.

odds of Rett Syndrome through the support of Little Bit, and we

**PATIENT** 

PATIENTS 17 YEARS **OLD OR YOUNGER**  **PATIENT** 

Learn more at littlebit.org/therapy