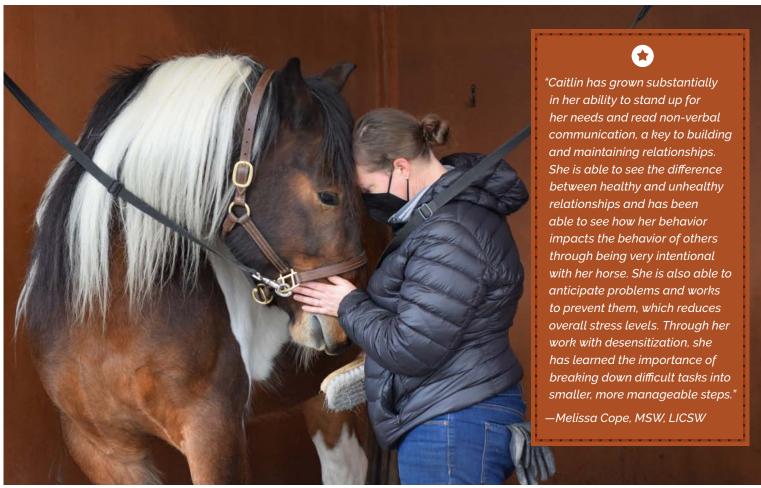

# **EQUINE-FACILITATED PSYCHOTHERAPY**

**Equine-Facilitated Psychotherapy** involves Little Bit partnering with mental health therapists to provide services at our facility. Therapists work hand in hand with a Little Bit staff equine specialist who is certified by the Professional Association of Therapeutic Horsemanship (PATH) International. Horses are uniquely suited to this program because they are intuitive and will react to behavior patterns and cues that people might miss, allowing the therapist to interact on a deeper level with their patient and address issues that might otherwise go unnoticed.

Partnered with Melissa Cope, MSW, LICSW

Learn more at littlebit.org/efp