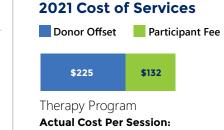

# Therapy

Hippotherapy is a physical, occupational, or speech-language therapy treatment strategy that utilizes equine movement combined with standard techniques as part of an integrated intervention program to achieve functional outcomes. The physical therapist focuses on skill areas related to gross motor abilities such as, but not limited to, sitting, standing, and walking. The occupational therapist focuses on areas such as fine motor control, sensory integration, feeding skills, play skills, attention and self-regulation skills, and other functional daily living skills. The speech-language pathologist focuses on respiratory function, breath control, oralfunction targeting articulation, fluency, auditory processing, expressive language, receptive language, and social pragmatics.