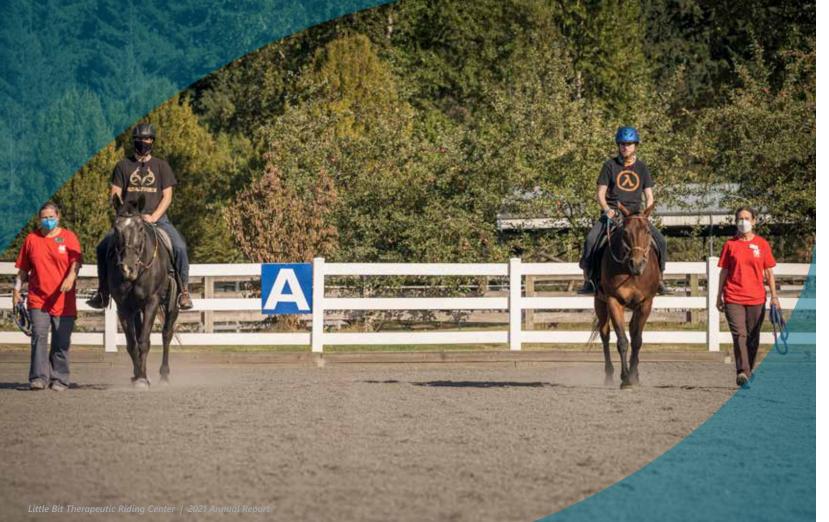

# **Adaptive Riding**

Adaptive Riding is recreational horseback riding lessons for individuals with disabilities. The goals are riding-skill based; however, individuals and parents often report many therapeutic benefits of participation. Adaptive riding lessons are taught by instructors certified by the Professional Association of Therapeutic Horsemanship (PATH) International who create a wide variety of games and exercises designed to meet each student's needs. Classes include arena riding, trail rides, and group activities.

34%

riders ages 5 to 17

66% riders ages 18 to 84

understanding of the challenges special needs families face and have worked with us in a highly supportive way to maximize the benefit our riders receive from your programs. Little Bit has fully delivered: its people and horses have, as promised, transformed the body, mind, and spirit of my disabled son—for which I am deeply and profoundly thankful." -Matt M., Parent of an Adaptive Rider