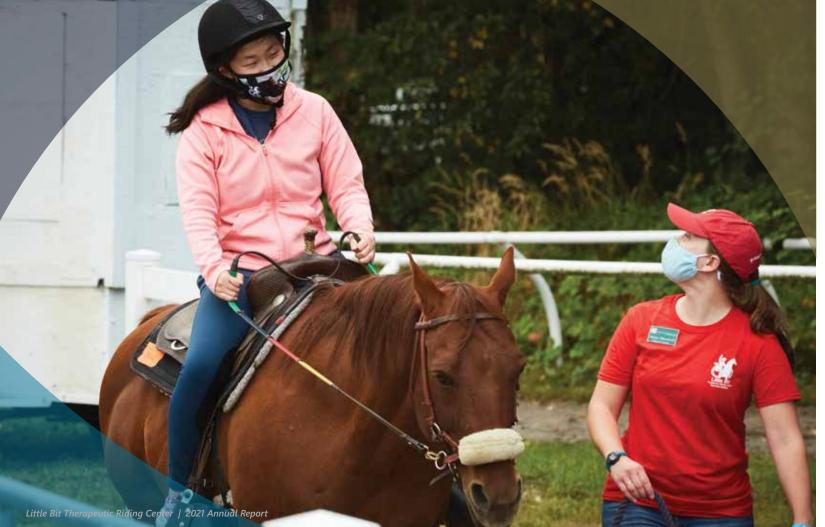

# **Adaptive Riding**

Adaptive Riding is recreational horseback riding lessons for individuals with disabilities. The goals are riding-skill based; however, individuals and parents often report many therapeutic benefits of participation. Adaptive riding lessons are taught by instructors certified by the Professional Association of Therapeutic Horsemanship (PATH) International who create a wide variety of games and exercises designed to meet each student's needs. Classes include arena riding, trail rides, and group activities.