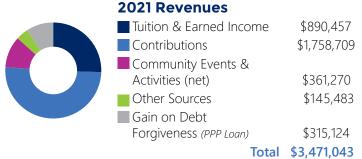

# 2021 Financials based on audited financial statements

In 2021, Little Bit achieved a clean financial audit again and there were no changes proposed by the auditors.

\$357