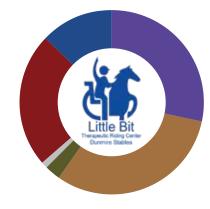

### Participants by Program in 2021 (unduplicated)

- Adaptive Riding 150 (32%)
- Therapy 135 (29%)
- Equine-Assisted Learning 112 (24%)
- Summer Camp 60 (13%)
- Equine-Facilitated Psychotherapy 15 (3%)
- Unmounted Horsemanship 2 (1%)