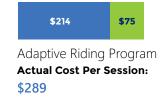

# **Adaptive Riding**

Adaptive Riding is recreational horseback riding lessons for individuals with disabilities. The goals are riding-skill based; however, individuals and parents often report many therapeutic benefits of participation. Adaptive riding lessons are taught by instructors certified by the Professional Association of Therapeutic Horsemanship (PATH) International who create a wide variety of games and exercises designed to meet each student's needs. Classes include arena riding, trail rides, and group activities.