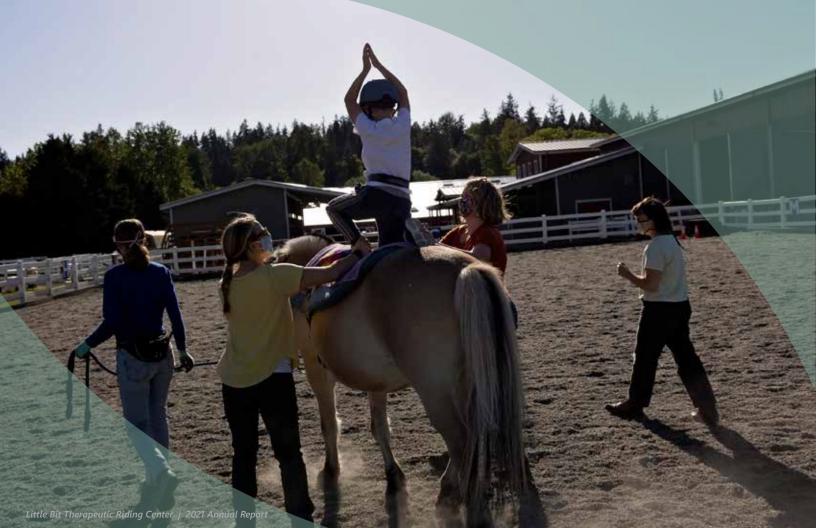

# Therapy

Hippotherapy is a physical, occupational, or speech-language therapy treatment strategy that utilizes equine movement combined with standard techniques as part of an integrated intervention program to achieve functional outcomes. The physical therapist focuses on skill areas related to gross motor abilities such as, but not limited to, sitting, standing, and walking. The occupational therapist focuses on areas such as fine motor control, sensory integration, feeding skills, play skills, attention and self-regulation skills, and other functional daily living skills. The speech-language pathologist focuses on respiratory function, breath control, oralfunction targeting articulation, fluency, auditory processing, expressive language, receptive language, and social pragmatics.

age of youngest patient

91% patients 17

years old or younger

age of oldest

diagnoses

therapy treatments

LEARN MORE AT LITTLEBIT.ORG/THERAPY

"Little Bit is our safe place, our happy place and our place of growth. The work Otis does in OT is not easy and in any other setting he would be overwhelmed and refuse to participate, but because of the positive atmosphere, the kindness of the staff and volunteers, and the FUN of being on and around horses, Otis is willing and eager to do any and all of the hard work! We may only be physically present at Little Bit one day a week, but the organization and 'his' horse, are a part of our daily lives. Tough or boring skills are willingly practiced at home so that he can show them off to his LB team and most importantly, so he can tell Honey Bee about what he has done."