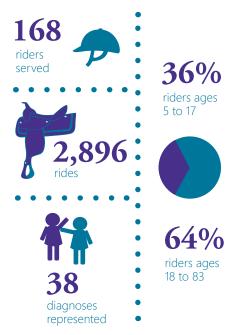

## **Adaptive Riding**

Adaptive Riding is recreational horseback riding lessons for individuals with disabilities. The goals are riding-skill based; however, individuals and parents often report many therapeutic benefits of participation. Adaptive riding lessons are taught by instructors certified by the Professional Association of Therapeutic Horsemanship (PATH) International who create a wide variety of games and exercises designed to meet each student's needs. Classes include arena riding, trail rides, and group activities.