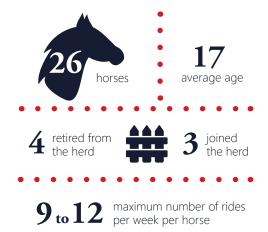

## Horses

Little Bit Therapeutic Riding Center program participants receive the highest quality services available. Our horses are a vital component and are cared for with compassion and a high level of expertise, provided by staff, veterinarians, and trained volunteers. We provide this level of care not only for the benefit of our horses' health and state of mind, but also with the knowledge that the better we care for our horses, the better they will be able to help fulfill our mission.

33 n c

working weeks due to a nine-wee COVIDrelated closure treatment types received including chiropractic, acupuncture, massage, and energy work "Time spent at Little Bit has become one of the most valued and enjoyable activities for me, as a retired veterinarian. Working together with the amazing group of people creates a team approach that provides truly remarkable care for the horses, both for their physical, as well as emotional, well-being. I've served at Little Bit for about one and a half years, first as a volunteer, and now also as a staff member. This time has given me the opportunity to get to know these horses and to develop relationships with them as individuals. It also has allowed me to observe the dedicated staff members and volunteers develop these relationships as they provide the best dietary, health, and environmental care possible for their equine friends."