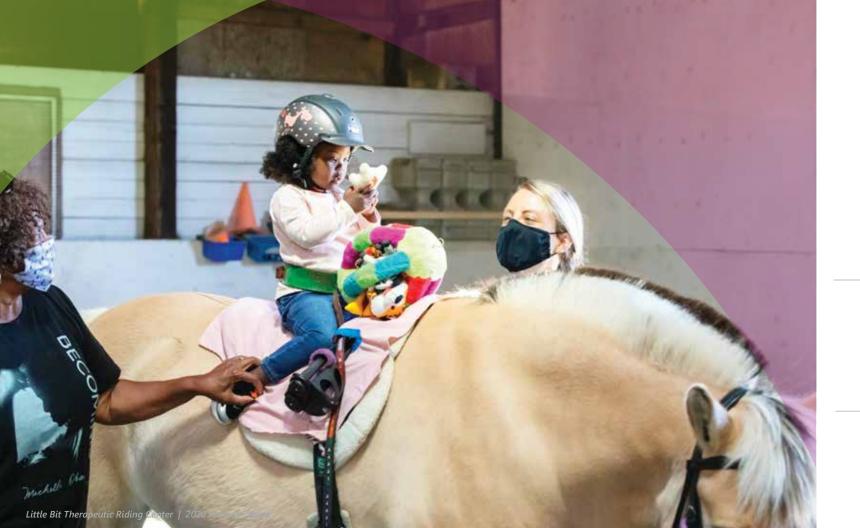

## **Adaptive Riding**

Adaptive Riding is recreational horseback riding lessons for individuals with disabilities. The goals are riding-skill based; however, individuals and parents often report many therapeutic benefits of participation. Adaptive riding lessons are taught by instructors certified by the Professional Association of Therapeutic Horsemanship (PATH) International who create a wide variety of games and exercises designed to meet each student's needs. Classes include arena riding, trail rides, and group activities.