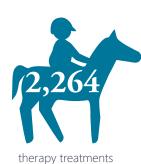

## Therapy

Hippotherapy is a physical, occupational, or speech-language therapy treatment strategy that utilizes equine movement combined with standard techniques and strategies as part of an integrated intervention program to achieve functional outcomes. The physical therapist focuses on skill areas related to gross motor ability such as, but not limited to, sitting, standing, and walking. The occupational therapist focuses on areas such as fine motor control, sensory integration, feeding skills, play skills, attention and self-regulation skills, and functional daily living skills. The speech-language pathologist focuses on respiratory function, breath control, oralfunction targeting articulation, fluency, auditory processing, expressive language, receptive language, and social pragmatics.

youngest patient

patients 17 years old or younger

age of oldest

48 diagnoses

represented

— Sonia R., Parent

"The connection with the animals is impressive—it's

amazing. When my son has so