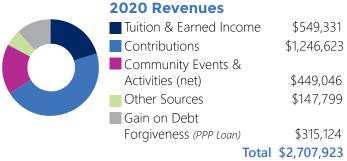

## **2020 Financials**

based on audited financial statements

\$1,923,875 \$298,891 \$302,070

Total \$2,524,836