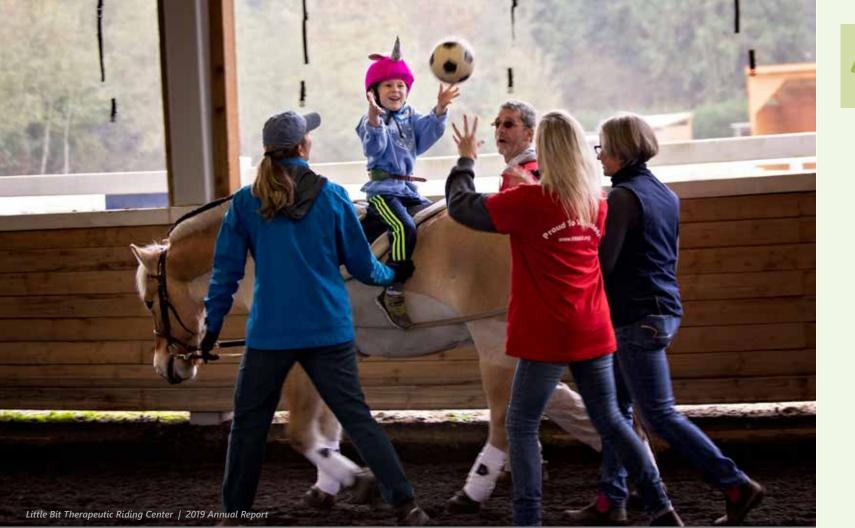

# **Adaptive Riding**

Adaptive Riding is recreational horseback riding lessons for individuals with special needs. The goals are riding-skill based, but individuals and parents often report many therapeutic benefits of participation. Adaptive riding lessons are taught by instructors certified by the Professional Association of Therapeutic Horsemanship (PATH) International who create a wide variety of games and exercises designed to meet each student's needs. Classes include arena riding, trail rides, and group activities.