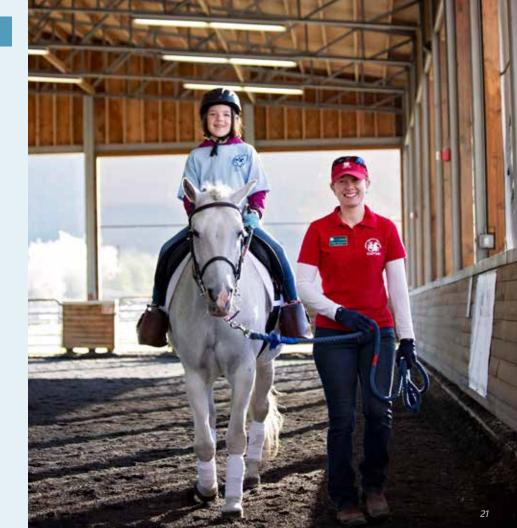

# **Adaptive Riding**

Adaptive Riding is recreational horseback riding lessons for individuals with special needs. The goals are riding-skill based, but individuals and parents often report many therapeutic benefits of participation. Adaptive riding lessons are taught by instructors certified by the Professional Association of Therapeutic Horsemanship (PATH) International who create a wide variety of games and exercises designed to meet each student's needs. Classes include arena riding, trail rides, and group activities.