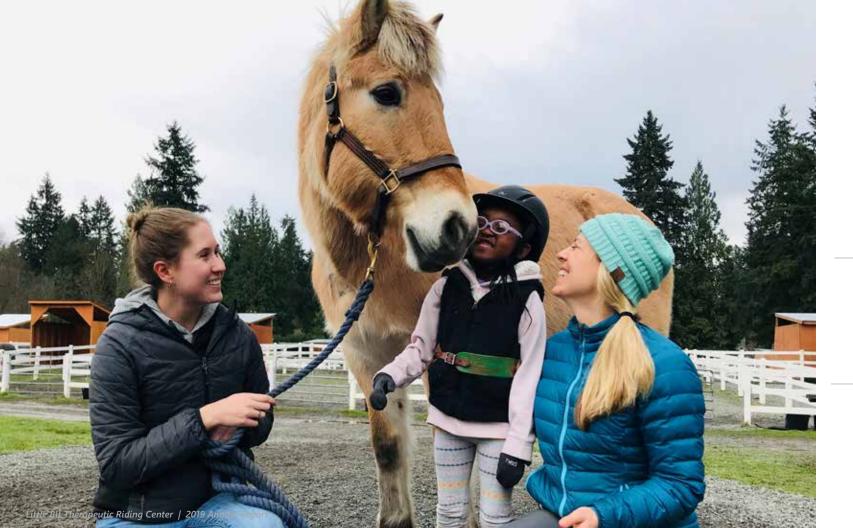

# **Equine-Facilitated Psychotherapy**

Through Equine-Facilitated Psychotherapy, the focus is not horsemanship or horseback riding, but rather a safe place for the client and therapist to engage in activities with a horse or horses and use the horse(s) to help process feelings, thoughts, and reactions. Little Bit is partnering with local mental health therapists to provide EFP services at our facility. These therapists will work hand in hand with a PATH-certified Equine Specialist from the Little Bit staff.

LEARN MORE AT LITTLEBIT.ORG/EFP

"Recently, Joan did an unmounted class in which I was delighted to be able to lead and groom Pete, the miniature horse. It was a natural EFP gift. His bright, wiggly prancing next to my knees lightened my steps. Signaling direction with my arms was a kind of modern horse dance. Brushing his wild coat and wooly mane, then turning up delicate hooves the size of teacups, I was captivated and gratified by his trust. Being able to spend time with horse friends this year is comforting after losses in my family. It gives me a very good feeling to know he's cared for and protected."