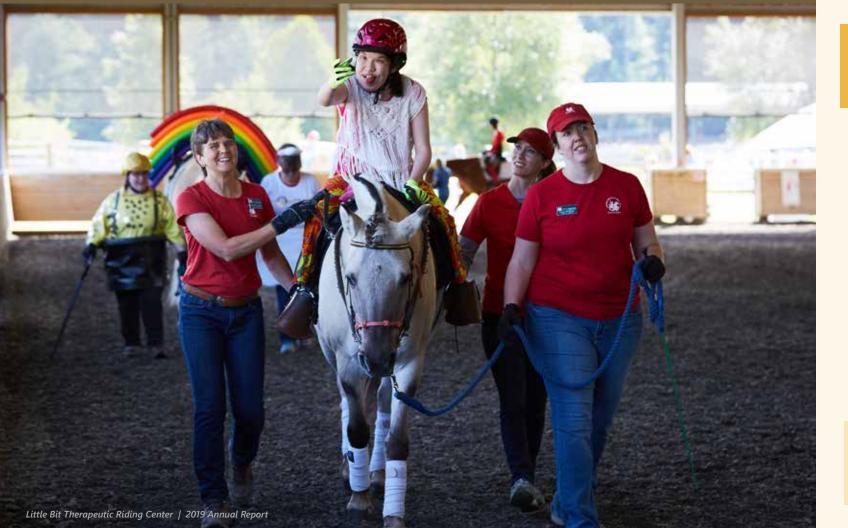

# **Adaptive Riding**

Adaptive Riding is recreational horseback riding lessons for individuals with special needs. The goals are riding-skill based, but individuals and parents often report many therapeutic benefits of participation. Adaptive riding lessons are taught by instructors certified by the Professional Association of Therapeutic Horsemanship (PATH) International who create a wide variety of games and exercises designed to meet each student's needs. Classes include arena riding, trail rides, and group activities.