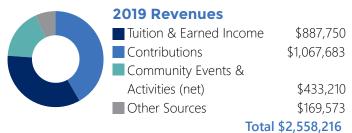

# 2019 Financials

based on audited financial statements

**Assets and Liabilities** 

at December 31, 2019

Total Assets

Total Liabilities

\$2,087,884 \$308,742 \$280,043 **Total \$2,676,669** 