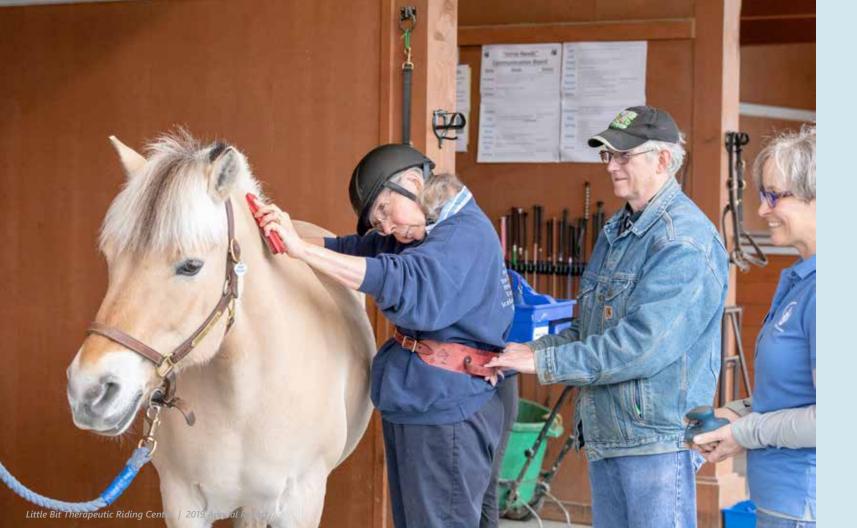

# **Horses**

Little Bit Therapeutic Riding Center program participants receive the highest quality services available. Our horses are a vital component and are cared for with compassion and a high level of expertise, provided by staff, veterinarians, and trained volunteers. We provide this level of care not only for the benefit of our horses' health and state of mind, but also with the knowledge that the better we care for our horses, the better they will be able to help fulfill our mission.

LEARN MORE AT LITTLEBIT.ORG/HORSES

"I have volunteered at Little Bit for over 20 years and the results I see still take my breath away. The physical and emotional progress of the riders is amazing. It couldn't happen without the remarkable horses. Being a therapeutic horse is hard; it requires a special personality. Little Bit utilizes top of the line care to enable the horses to perform to their best day after day. Routine vet and farrier care and high-quality feed are just the tip of the iceberg. Every horse has a customized training and work program, which is complemented by numerous other therapies including chiropractic and massage, as well as regular saddle fittings and other tack checks to keep each and every horse as comfortable and happy as possible. This personalized, high-end care shows in happy, healthy horses."