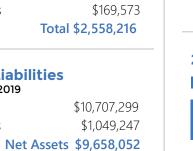

# 2019 Financials

based on audited financial statements

**Assets and Liabilities** 

at December 31, 2019

Total Assets

Total Liabilities

\$2,087,884 \$308,742 \$280,043 **Total \$2,676,669** 